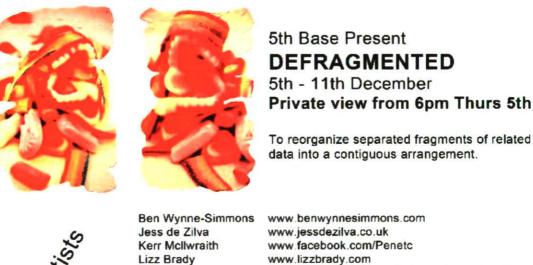

## 5th Base Present DEFRAGMENTED 5th - 11th December Private view from 6pm Thurs 5th

To reorganize separated fragments of related data into a contiguous arrangement.

Ben Wynne-Simmons Jess de Zilva Kerr McIlwraith Lizz Brady Luis Elvira Neus Torres Tamarit Sandra Chung www.benwynnesimmons.com www.jessdezilva.co.uk www.facebook.com/Penetc www.lizzbrady.com www.saatchionline.com/Luisesunbuenchaval neustorrestamaritart.blogspot.co.uk www.nschung.com